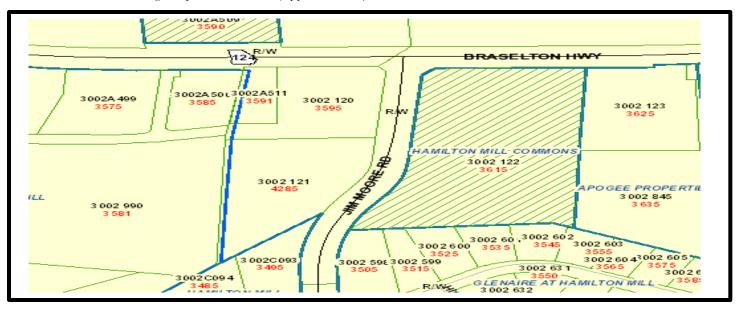

## Land For Sale Approx. 2.5 Acres

4285 Jim Moore Road, Dacula, GA 30019

Directions: Take I-85 North to Exit 120-Hamilton Mill Road, Turn Right At 1st traffic light Turn Left onto Hwy 124/Braselton Hwy Continue to light at Jim Moore Road (Approx. ½ mile)