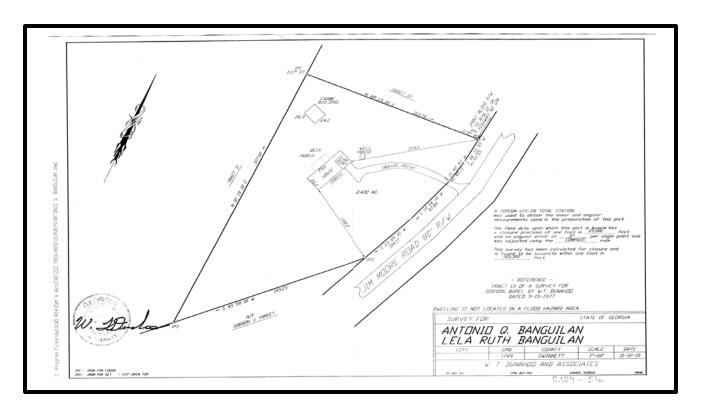

## Land For Sale Approx. 2.5 Acres

4285 Jim Moore Road, Dacula, GA 30019



Directions: Take I-85 North to Exit 120-Hamilton Mill Road, Turn Right At 1st traffic light Turn Left onto Hwy 124/Braselton Hwy Continue to light at Jim Moore Road (Approx. ½ mile)

- \$510,000
- Located in prestigious Hamilton Mill area
- Less than 1 mile from I-85, Exit 120
- Water & Sewer available
- Good visibility
- Zoned C-2
- High Traffic Counts

Contact:
Lindsey Warren
Gibraltar Real Estate
Services, Inc.
Cell: 770-598-1429
lwarren@gibraltarinc.net



## **SURVEY**



## **TOPOGRAPHY**



For More Information Please Contact

Lindsey Warren 770-598-1429 lwarren@gibraltarinc.net



- Owner/Tenant Representation
- Property Management
- Construction Development Management