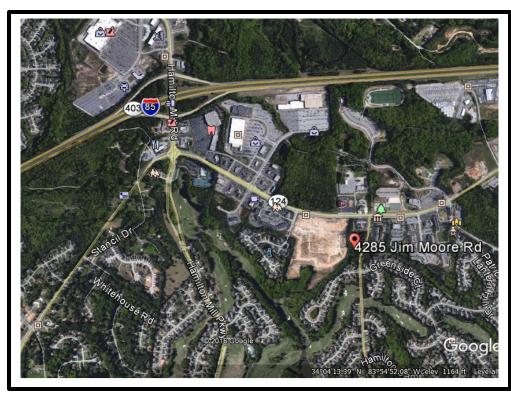

## Land For Sale Approx. 2.5 Acres

4285 Jim Moore Road, Dacula, GA 30019

Directions: Take I-85 North to Exit 120-Hamilton Mill Road, Turn Right At 1st traffic light Turn Left onto Hwy 124/Braselton Hwy Continue to light at Jim Moore Road (Approx. ½ mile)

- \$510,000
- Located in prestigious Hamilton Mill area
- Less than 1 mile from I-85, Exit 120
- Water & Sewer available
- Good visibility
- Zoned C-2
- High Traffic Counts

Contact:
Lindsey Warren
Gibraltar Real Estate
Services, Inc.
Cell: 770-598-1429
lwarren@gibraltarinc.net