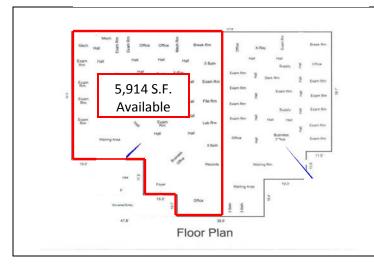

204 Marietta Street Alpharetta, GA 30009 www.gibraltarinc.net

> Over 25 Years Of Experience Developing Medical Partnerships

- Easy Access from I-75 South
- Excellent Parking
- Move-In Ready
- Commercial Zoning C-3
- Excellent Road Signage

## 5,914 S.F. - FOR LEASE Medical Office 6685 Merchants Highway Morrow, GA



## 5,914 S.F. AVAILABLE

- Close to Southlake Mall & I-75 South
- Excellent Signage & Visibility
- Excellent Parking
- TI Negotiable

## Leasing Contact:

Lindsey Warren 770-598-1429 lwarren@gibraltarinc.net



NAMANAN CANANANANANANANA











Contact Lindsey Warren 770-598-1429 Iwarren@gibraltarinc.net

## **FLOOR PLAN**