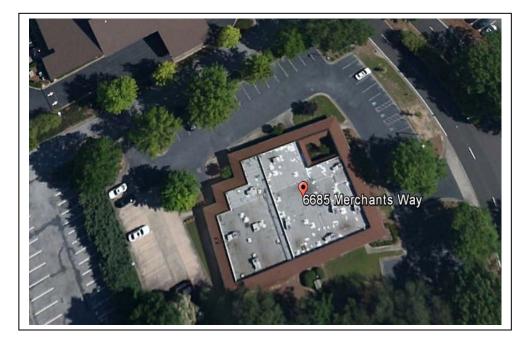

204 Marietta Street Alpharetta, GA 30009 www.gibraltarinc.net

> Over 25 Years Of Experience Developing Medical Partnerships

- Easy Access from I-75 South
- Excellent Parking
- Move-In Ready
- Commercial Zoning C-3
- Excellent Road Signage

## 5,914 S.F. - FOR LEASE Medical Office 6685 Merchants Highway Morrow, GA



## 5,914 S.F. AVAILABLE

- Close to Southlake Mall & I-75 South
- Excellent Signage & Visibility
- Excellent Parking
- TI Negotiable

## Leasing Contact:

Lindsey Warren 770-598-1429 lwarren@gibraltarinc.net



NAMANAN CANANANANANANANA











Contact Lindsey Warren 770-598-1429 Iwarren@gibraltarinc.net

## **FLOOR PLAN**