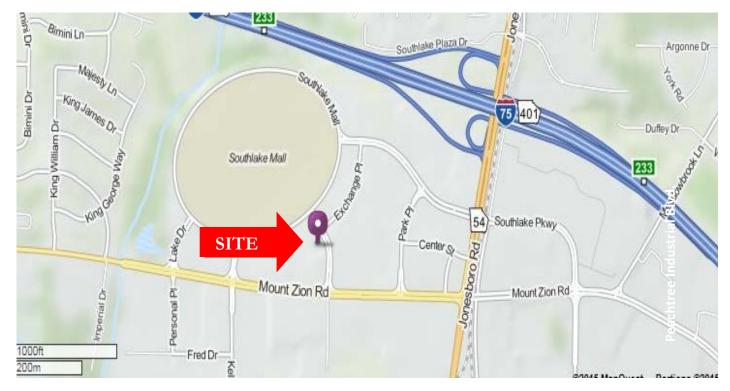

## 5,914 S.F. AVAILABLE

- Close to Southlake Mall & I-75 South
- Excellent Signage & Visibility
- Excellent Parking
- TI Negotiable