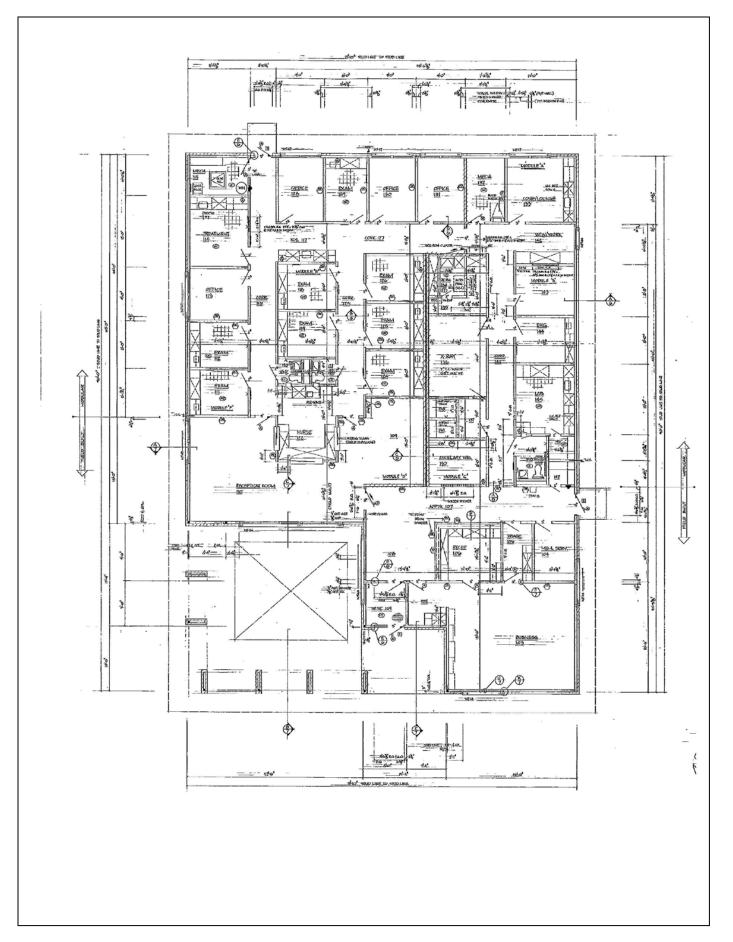

204 Marietta Street Alpharetta, GA 30009 www.gibraltarinc.net

> Over 25 Years Of Experience Developing Medical Partnerships

- Easy Access from I-75 South
- Excellent Parking
- Move-In Ready
- Commercial Zoning C-3
- Excellent Road Signage

## 5,914 S.F. - FOR LEASE Medical Office 6685 Merchants Highway Morrow, GA



## 5,914 S.F. AVAILABLE

- Close to Southlake Mall & I-75 South
- Excellent Signage & Visibility
- Excellent Parking
- TI Negotiable

## Leasing Contact:

Lindsey Warren 770-598-1429 lwarren@gibraltarinc.net



NAMANAN CANANANANANANANA











Contact Lindsey Warren 770-598-1429 Iwarren@gibraltarinc.net

## **FLOOR PLAN**